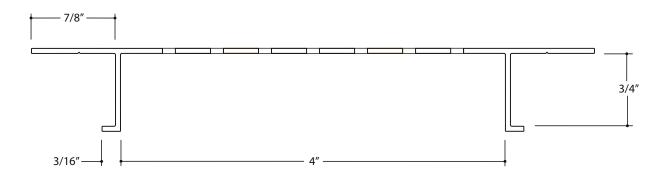

|                | Channel Screed Vent                                     | Product Number:<br>PCS 75-V-400 | Exterior / Soffit Ventilation Trims                                               | Scale:<br>1" = 1"     |
|----------------|---------------------------------------------------------|---------------------------------|-----------------------------------------------------------------------------------|-----------------------|
| Flannery, Inc. | contact:<br>www.flannerytrim.com                        | Ph. 682-207-2650                | Product Notes and Specification: 7 SQ. Inch Approximate Vent Area Per Lineal Foot | Date: 09.04.23        |
|                | Web Link: flannerytrim.com/product/channel-screed-vent/ |                                 | · · · · · · · · · · · · · · · · · · ·                                             | Page No.:<br>30 OF 29 |