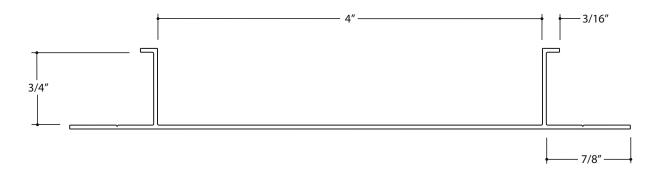

|                  | Product Name: Plaster Channel Screed             | Product Number: PCS 75-400 | Exterior / Aluminum Plaster Trims                                            | Scale: 1" = 1" |
|------------------|--------------------------------------------------|----------------------------|------------------------------------------------------------------------------|----------------|
| # Flannery, Inc. | contact:<br>www.flannerytrim.com                 | Ph. 682-207-2650           | Product Notes and Specification: .062 Typical Wall Thickness Except as Noted | Date: 08.18.23 |
|                  | Web Link:                                        |                            | Alloy:6063-T5 Break Sharp Corners at .010 R                                  | Page No.:      |
|                  | flannerytrim.com/product/plaster-channel-screed/ |                            | Venting Available                                                            | 30 of 35       |