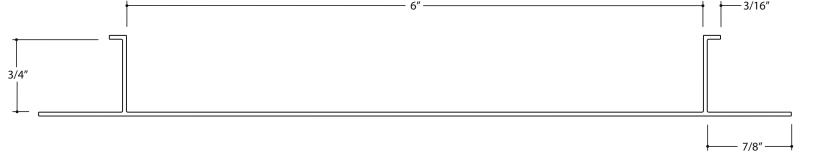

| Flannery, Inc. | Plaster Channel Screed                                     | Product Number: PCS 75-600 | Exterior / Aluminum Plaster Trims                                            | Scale:<br>1" = 1"    |
|----------------|------------------------------------------------------------|----------------------------|------------------------------------------------------------------------------|----------------------|
|                | Contact:<br>www.flannerytrim.com                           | Ph. 682-207-2650           | Product Notes and Specification: .075 Typical Wall Thickness Except as Noted | Date: 08.18.23       |
|                | Web Link: flannerytrim.com/product/plaster-channel-screed/ |                            | Alloy∶6063-T5 Break Sharp Corners at .010 R<br>Venting Available             | Page No.:<br>31 OF35 |