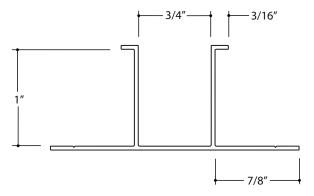

|                  | Product Name: Plaster Channel Screed                          | Product Number: PCS 100-75 | Exterior / Aluminum Plaster Trims                                            | Scale:<br>1" = 1"  |
|------------------|---------------------------------------------------------------|----------------------------|------------------------------------------------------------------------------|--------------------|
| # Flannery, Inc. | Contact:<br>www.flannerytrim.com                              | Ph. 682-207-2650           | Product Notes and Specification: .050 Typical Wall Thickness Except as Noted | Date: 08.18.23     |
|                  | Web Link:<br>flannerytrim.com/product/plaster-channel-screed/ |                            | Alloy:6063-T5 Break Sharp Corners at .010 R                                  | Page No.: 32 OF 35 |