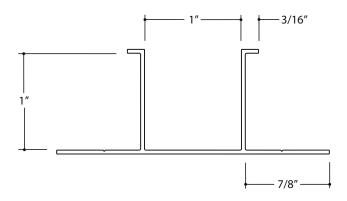

| (                | Product Name:<br>Plaster Channel Screed                       | Product Number:<br>PCS 100-100 | Exterior / Aluminum Plaster Trims                                               | Scale:<br>1" = 1"                |
|------------------|---------------------------------------------------------------|--------------------------------|---------------------------------------------------------------------------------|----------------------------------|
| 条 Flannery, Inc. | <sup>Contact:</sup> www.flannerytrim.com                      | Ph. 682-207-2650               | Product Notes and Specification:<br>.062 Typical Wall Thickness Except as Noted | Date:<br>08.18.23                |
|                  | Web Link:<br>flannerytrim.com/product/plaster-channel-screed/ |                                | Alloy:6063-T5 Break Sharp Corners at .010 R                                     | Page No.:<br>33 <sup>OF</sup> 35 |