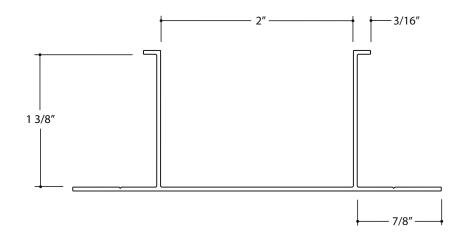

| 条 Flannery, Inc. | Product Name:<br>Plaster Channel Screed                       | Product Number:<br>PCS 1375-200 | Product Section:<br>Exterior / Aluminum Plaster Trims                           | Scale:<br>1" = 1"                |
|------------------|---------------------------------------------------------------|---------------------------------|---------------------------------------------------------------------------------|----------------------------------|
|                  | <sup>Contact:</sup> www.flannerytrim.com                      | Ph. 682-207-2650                | Product Notes and Specification:<br>.062 Typical Wall Thickness Except as Noted | Date: 08.18.23                   |
|                  | Web Link:<br>flannerytrim.com/product/plaster-channel-screed/ |                                 | Alloy:6063-T5 Break Sharp Corners at .010 R                                     | Page No.:<br>35 <sup>OF</sup> 35 |