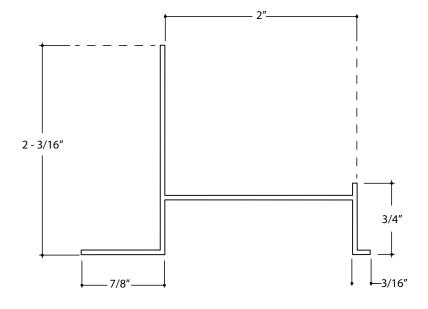

|                  | Product Name: Drip Screed                                      | Product Number:<br>DS 200-875 | Interior / Plaster & Stucco Trim                             | Scale:<br>1" = 1"  |
|------------------|----------------------------------------------------------------|-------------------------------|--------------------------------------------------------------|--------------------|
| # Flannery, Inc. | Contact: www.flannerytrim.com                                  | Ph. 800-765-7585              | Product Notes and Specification: .050 Typical Wall Thickness | Date: 10.27.23     |
|                  | Web Link: https://flannerytrim.com/product/drip/screed/screed/ |                               | Break Sharp Corners at .010 R<br>Alloy :6063-T5              | Page No.:<br>1 or1 |