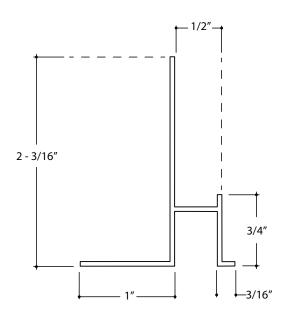

| Flannery, Inc. | Product Name:<br>Drip Screed                                      | Product Number:<br>DS 50-100 | Product Section:<br>Interior / Plaster & Stucco Trim            | Scale:<br>1" = 1"  |
|----------------|-------------------------------------------------------------------|------------------------------|-----------------------------------------------------------------|--------------------|
|                | Contact:<br>www.flannerytrim.com                                  | Ph. 800-765-7585             | Product Notes and Specification:<br>.050 Typical Wall Thickness | Date:<br>10.27.23  |
|                | Web Link:<br>https://flannerytrim.com/product/drip/screed/screed/ |                              | Break Sharp Corners at .010 R<br>Alloy :6063-T5                 | Page No.:<br>1 of1 |