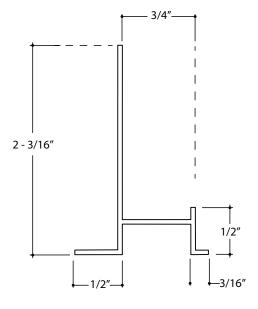

|  | Product Name: Drip Screed                                      | Product Number:<br>DS 75-50 | Interior / Plaster & Stucco Trim                             | Scale: 1" = 1"     |
|--|----------------------------------------------------------------|-----------------------------|--------------------------------------------------------------|--------------------|
|  | Contact: www.flannerytrim.com                                  | Ph. 800-765-7585            | Product Notes and Specification: .050 Typical Wall Thickness | Date: 10.27.23     |
|  | Web Link: https://flannerytrim.com/product/drip/screed/screed/ |                             | Break Sharp Corners at .010 R<br>Alloy :6063-T5              | Page No.:<br>1 or1 |