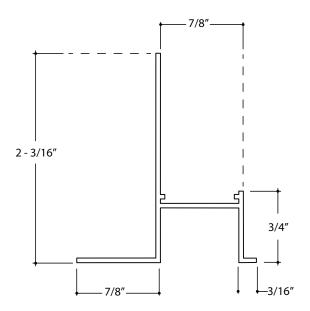

| Flannery, Inc. | Product Name:<br>Drip Screed                                      | Product Number:<br>DS 875-875 | Product Section:<br>Interior / Plaster & Stucco Trim            | Scale:<br>1" = 1"  |
|----------------|-------------------------------------------------------------------|-------------------------------|-----------------------------------------------------------------|--------------------|
|                | Contact:<br>www.flannerytrim.com                                  | Ph. 800-765-7585              | Product Notes and Specification:<br>.050 Typical Wall Thickness | Date:<br>10.27.23  |
|                | Web Link:<br>https://flannerytrim.com/product/drip/screed/screed/ |                               | Break Sharp Corners at .010 R<br>Alloy :6063-T5                 | Page No.:<br>1 of1 |