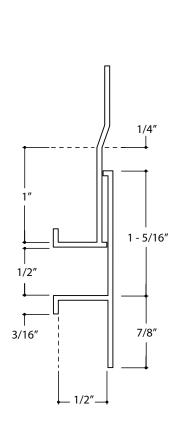

| Flannery, Inc. | Product Name:<br>Expansion Reveal                                   | Product Number:<br>EXP 50-50 | Interior / Plaster & Stucco Trim                             | Scale: 1" = 1"     |
|----------------|---------------------------------------------------------------------|------------------------------|--------------------------------------------------------------|--------------------|
|                | Contact:<br>www.flannerytrim.com                                    | Ph. 800-765-7585             | Product Notes and Specification: .050 Typical Wall Thickness | Date: 10.27.23     |
|                | Web Link: https://flannerytrim.com/product/expansion-reveal-reveal/ |                              | Break Sharp Corners at .010 R<br>Alloy :6063-T5              | Page No.:<br>1 or1 |