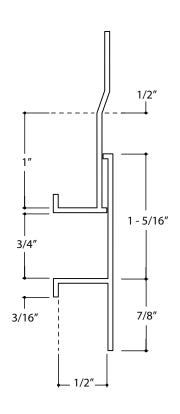

EXP 50 Part B

| 条 Flannery, Inc. | Product Name:<br>Expansion Reveal                                      | Product Number:<br>EXP 50-75 | Product Section:<br>Interior / Plaster & Stucco Trim            | Scale:<br>1" = 1"  |
|------------------|------------------------------------------------------------------------|------------------------------|-----------------------------------------------------------------|--------------------|
|                  | Contact:<br>www.flannerytrim.com                                       | Ph. 800-765-7585             | Product Notes and Specification:<br>.050 Typical Wall Thickness | Date:<br>10.27.23  |
|                  | Web Link:<br>https://flannerytrim.com/product/expansion-reveal-reveal/ |                              | Break Sharp Corners at .010 R<br>Alloy :6063-T5                 | Page No.:<br>1 of1 |