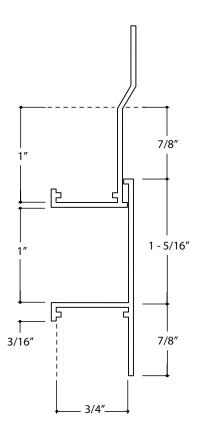

EXP 75 Part A

| Flannery, Inc. | Product Name: Expansion Reveal                                      | Product Number:<br>EXP 75-100 | Product Section: Interior / Plaster & Stucco Trim            | Scale:<br>1" = 1"  |
|----------------|---------------------------------------------------------------------|-------------------------------|--------------------------------------------------------------|--------------------|
|                | Contact: www.flannerytrim.com                                       | Ph. 800-765-7585              | Product Notes and Specification: .050 Typical Wall Thickness | Date: 10.27.23     |
|                | Web Link: https://flannerytrim.com/product/expansion-reveal-reveal/ |                               | Break Sharp Corners at .010 R<br>Alloy :6063-T5              | Page No.:<br>1 or1 |