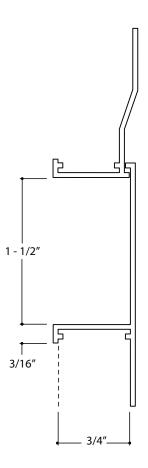

| Flannery, Inc. | Product Name:<br>Expansion Reveal                                      | Product Number:<br>EXP 75-150 | Product Section:<br>Interior / Plaster & Stucco Trim            | Scale:<br>1" = 1"  |
|----------------|------------------------------------------------------------------------|-------------------------------|-----------------------------------------------------------------|--------------------|
|                | Contact:<br>www.flannerytrim.com                                       | Ph. 800-765-7585              | Product Notes and Specification:<br>.050 Typical Wall Thickness | Date:<br>10.27.23  |
|                | Web Link:<br>https://flannerytrim.com/product/expansion-reveal-reveal/ |                               | Break Sharp Corners at .010 R<br>Alloy :6063-T5                 | Page No.:<br>1 of1 |