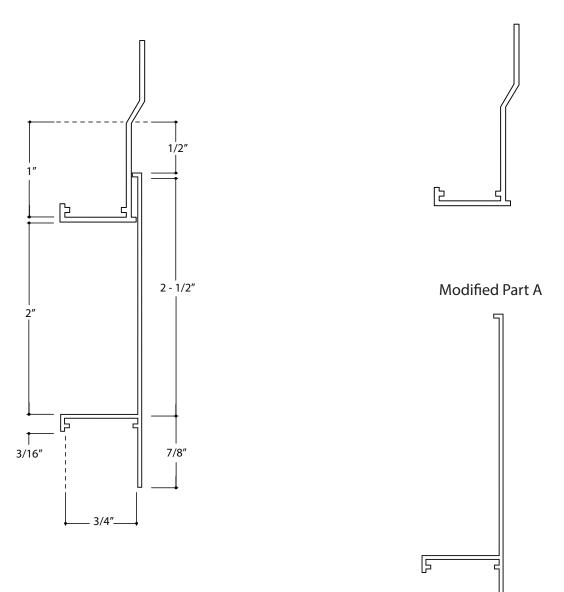

EXP 75 Part B

| 条 Flannery, Inc. | Product Name:<br>Expansion Reveal               | Product Number:<br>EXP 75-200 | Product Section:<br>Interior / Plaster & Stucco Trim            | <sup>Scale:</sup><br>1" = 1" |
|------------------|-------------------------------------------------|-------------------------------|-----------------------------------------------------------------|------------------------------|
|                  | Contact:<br>www.flannerytrim.com                | Ph. 800-765-7585              | Product Notes and Specification:<br>.050 Typical Wall Thickness | Date:<br>10.27.23            |
|                  | Web Link:<br>https://flannerytrim.com/product/e | expansion-reveal-reveal/      | Break Sharp Corners at .010 R<br>Alloy :6063-T5                 | Page No.:<br>1 of1           |