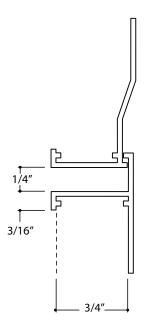

|                  | Product Name:<br>Expansion Reveal                                   | Product Number:<br>EXP 75-25 | Product Section:<br>  Interior / Plaster & Stucco Trim | Scale:<br>1" = 1"  |
|------------------|---------------------------------------------------------------------|------------------------------|--------------------------------------------------------|--------------------|
| # Flannery, Inc. | Contact:<br>www.flannerytrim.com                                    | Ph. 800-765-7585             | ·                                                      | Date: 10.27.23     |
|                  | Web Link: https://flannerytrim.com/product/expansion-reveal-reveal/ |                              | Break Sharp Corners at .010 R<br>Alloy :6063-T5        | Page No.:<br>1 or1 |