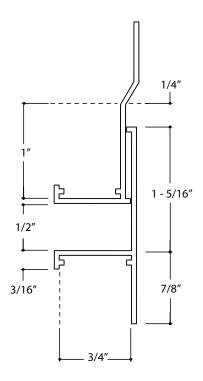

## EXP 75 Part B

EXP 75 Part A

| Flannery, Inc. | Expansion Reveal                                                    | Product Number:<br>EXP 75-50 | Interior / Plaster & Stucco Trim                             | Scale:<br>1" = 1"  |
|----------------|---------------------------------------------------------------------|------------------------------|--------------------------------------------------------------|--------------------|
|                | Contact: www.flannerytrim.com                                       | Ph. 800-765-7585             | Product Notes and Specification: .050 Typical Wall Thickness | Date: 10.27.23     |
|                | Web Link: https://flannerytrim.com/product/expansion-reveal-reveal/ |                              | Break Sharp Corners at .010 R<br>Alloy :6063-T5              | Page No.:<br>1 or1 |