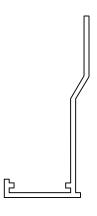

## EXP 75 Part B

EXP 75 Part A

| Flannery, Inc. | Expansion Reveal                                                    | Product Number:<br>EXP 75-50 | Interior / Plaster & Stucco Trim                             | Scale:<br>1" = 1"  |
|----------------|---------------------------------------------------------------------|------------------------------|--------------------------------------------------------------|--------------------|
|                | Contact: www.flannerytrim.com                                       | Ph. 800-765-7585             | Product Notes and Specification: .050 Typical Wall Thickness | Date: 10.27.23     |
|                | Web Link: https://flannerytrim.com/product/expansion-reveal-reveal/ |                              | Break Sharp Corners at .010 R<br>Alloy :6063-T5              | Page No.:<br>1 or1 |