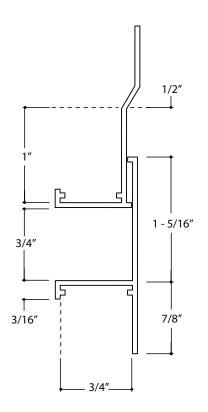

ľZ

EXP 75 Part A

| 条 Flannery, Inc. | Product Name:<br>Expansion Reveal                                      | Product Number:<br>EXP 75-75 | Product Section:<br>Interior / Plaster & Stucco Trim            | Scale:<br>1" = 1"  |
|------------------|------------------------------------------------------------------------|------------------------------|-----------------------------------------------------------------|--------------------|
|                  | Contact:<br>www.flannerytrim.com                                       | Ph. 800-765-7585             | Product Notes and Specification:<br>.050 Typical Wall Thickness | Date:<br>10.27.23  |
|                  | Web Link:<br>https://flannerytrim.com/product/expansion-reveal-reveal/ |                              | Break Sharp Corners at .010 R<br>Alloy :6063-T5                 | Page No.:<br>1 of1 |