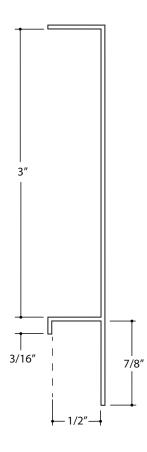

| * Flannery, Inc. | Plaster F-Mold                                      | Product Number:<br>FPM 50-300 | Exterior / Aluminum Plaster Trims                                            | Scale: 1" = 1"        |
|------------------|-----------------------------------------------------|-------------------------------|------------------------------------------------------------------------------|-----------------------|
|                  | contact:<br>www.flannerytrim.com                    | Ph. 682-207-2650              | Product Notes and Specification: .050 Typical Wall Thickness Except as Noted | Date: 09.14.23        |
|                  | Web Link: flannerytrim.com/product/plaster-f-molld/ |                               | Alloy∶6063-T5 Break Sharp Corners at .010 R<br>Venting Available             | Page No.:<br>01 OF 01 |