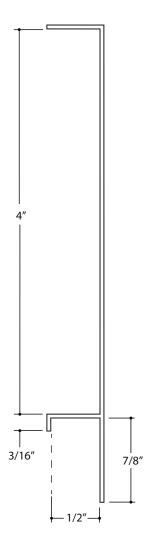

|  | Product Name: Plaster F-Mold                         | FPM 50-400       | Exterior / Aluminum Plaster Trims                              | Scale:<br>1" = 1"     |
|--|------------------------------------------------------|------------------|----------------------------------------------------------------|-----------------------|
|  | Contact: www.flannerytrim.com                        | Ph. 682-207-2650 |                                                                | Date: 09.14.23        |
|  | Web Link:  flannerytrim.com/product/plaster-f-molld/ |                  | Alloy:6063-T5 Break Sharp Corners at .010 R  Venting Available | Page No.:<br>01 of 01 |
|  | marinery trim.com/product/plaster-i-mona/            |                  | Venting / Wallable                                             |                       |