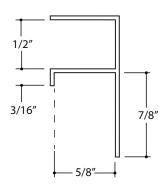

| Flannery, Inc. | Product Name:<br>Plaster F-Mold             | FPM 625-50         | Exterior / Aluminum Plaster Trims                                               | Scale:<br>1" = 1"     |
|----------------|---------------------------------------------|--------------------|---------------------------------------------------------------------------------|-----------------------|
|                | <sup>Contact:</sup><br>www.flannerytrim.com | Ph. 682-207-2650   | Product Notes and Specification:<br>.050 Typical Wall Thickness Except as Noted | Date: 09.14.23        |
|                | Web Link:                                   | t/sleater f maild/ | Alloy : 6063-T5 Break Sharp Corners at .010 R<br>Venting Available              | Page No.:<br>01 OF 01 |
|                | flannerytrim.com/product/plaster-f-molld/   |                    | venung Available                                                                |                       |