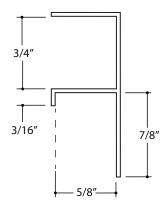

|                  | Product Name:<br>Plaster F-Mold                        | FPM 625-75       | Exterior / Aluminum Plaster Trims                                               | Scale:<br>1" = 1"     |
|------------------|--------------------------------------------------------|------------------|---------------------------------------------------------------------------------|-----------------------|
| 条 Flannery, Inc. | Contact:<br>www.flannerytrim.com                       | Ph. 682-207-2650 | Product Notes and Specification:<br>.050 Typical Wall Thickness Except as Noted | Date:<br>09.14.23     |
|                  | Web Link:<br>flannerytrim.com/product/plaster-f-molld/ |                  | Alloy :6063-T5 Break Sharp Corners at .010 R<br>Venting Available               | Page No.:<br>01 OF 01 |