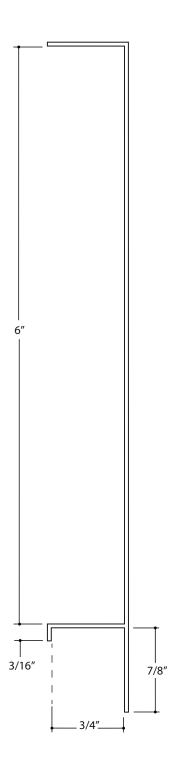

| 🗱 Flannery, Inc. | Plaster F-Mold                                      | FPM 75-600       | Exterior / Aluminum Plaster Trims                                            | Scale: 1" = 1"        |
|------------------|-----------------------------------------------------|------------------|------------------------------------------------------------------------------|-----------------------|
|                  | contact:<br>www.flannerytrim.com                    | Ph. 682-207-2650 | Product Notes and Specification: .050 Typical Wall Thickness Except as Noted | Date: 09.14.23        |
|                  | Web Link: flannerytrim.com/product/plaster-f-molld/ |                  | Alloy∶6063-T5 Break Sharp Corners at .010 R<br>Venting Available             | Page No.:<br>01 OF 01 |