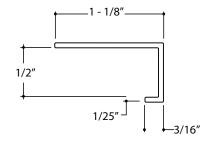

| Flannery, Inc. | Product Name:<br>Plaster J-Mold        | Product Number: JPM 50 | Product Section: Interior / Plaster & Stucco Trim            | Scale:<br>1" = 1"  |
|----------------|----------------------------------------|------------------------|--------------------------------------------------------------|--------------------|
|                | Contact: www.flannerytrim.com          | Ph. 800-765-7585       | Product Notes and Specification: .050 Typical Wall Thickness | Date: 10.27.23     |
|                | Web Link: https://flannerytrim.com/pro | duct/plaster-j-mold/   | Break Sharp Corners at .010 R<br>Alloy:6063-T5               | Page No.:<br>1 or1 |