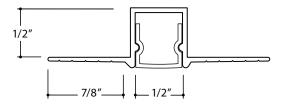

|                  | Product Name:<br>LED Drywall Reveal                        | Product Number:<br>LDR 50-50 | Product Section: Interior / LED Trims                              | Scale: 1" = 1"        |
|------------------|------------------------------------------------------------|------------------------------|--------------------------------------------------------------------|-----------------------|
| 🗱 Flannery, Inc. | contact:<br>www.flannerytrim.com                           | Ph. 818-837-7585             | Product Notes:                                                     | Date: 07.21.23        |
|                  | Web Link: flannerytrim.com/product/led-drywall-reveal-ldr/ |                              | Product Specification: Alloy: 6063-T5 Typical Wall Thickness: .050 | Page No.:<br>01 OF 01 |