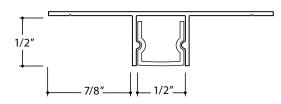

|                  | Product Name:<br>LED Flush Screed              | Product Number:<br>LFS 50-50 | Product Section:<br>Interior / LED Trims                                | Scale:<br>1" = 1"     |
|------------------|------------------------------------------------|------------------------------|-------------------------------------------------------------------------|-----------------------|
| 条 Flannery, Inc. | <sup>Contact:</sup><br>www.flannerytrim.com    | Ph. 818-837-7585             | Product Notes:                                                          | Date:<br>09.14.23     |
|                  | flannerytrim.com/product/led-flush-screed-lfs/ |                              | Product Specification:<br>Alloy : 6063-T5 Typical Wall Thickness : .050 | Page No.:<br>01 of 01 |