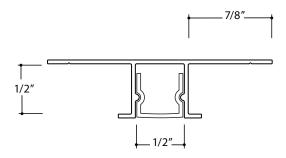

|                  | Product Name:<br>LED Panel Screed                        | Product Number:<br>LPS 50-50 | Product Section: Interior / LED Trims                              | Scale:<br>1" = 1"     |
|------------------|----------------------------------------------------------|------------------------------|--------------------------------------------------------------------|-----------------------|
| 🗱 Flannery, Inc. | www.flannerytrim.com                                     | Ph. 818-837-7585             | Product Notes:                                                     | Date: 09.14.23        |
|                  | Web Link: flannerytrim.com/product/led-panel-screed-lps/ |                              | Product Specification: Alloy: 6063-T5 Typical Wall Thickness: .050 | Page No.:<br>01 OF 01 |