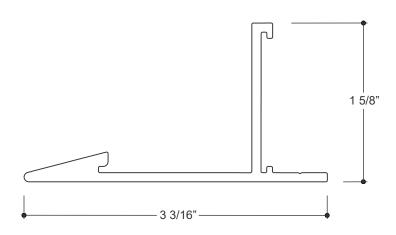

|  | Product Name:<br>Acoustical Ceiling Knife Edge                            | Product Number:<br>ACKE 150-300 | Product Section:<br>Interior / Strata Trims      | Scale:<br>1" = 1"   |
|--|---------------------------------------------------------------------------|---------------------------------|--------------------------------------------------|---------------------|
|  | Contact: www.flannerytrim.com                                             | Ph. 682-207-2650                |                                                  | Date: 01.14.19      |
|  | Web Link:<br>flannerytrim.com/product/acoustical-ceiling-knife-edge-acke/ |                                 | Break Sharp Corners at .016 R<br>Alloy : 6063-T5 | Page No.:<br>1 OF 2 |