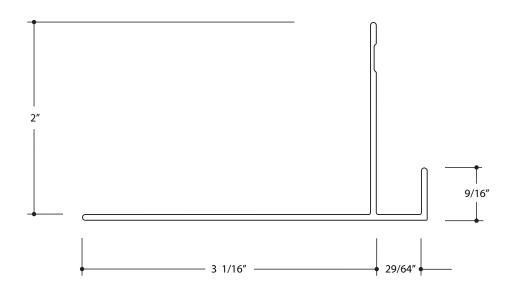

| 条 Flannery, Inc. | Product Name:<br>Siding Window Return                                               | Product Number:<br>SWR 460 - 300 | Product Section:<br>Exterior / Composite Siding Trim | Scale:<br>1" = 1"     |
|------------------|-------------------------------------------------------------------------------------|----------------------------------|------------------------------------------------------|-----------------------|
|                  | Contact:<br>www.flannerytrim.com                                                    | Ph. 818-837-7585                 |                                                      | Date:<br>06.04.20     |
|                  | Web Link:<br>flannerytrim.com/product-category/exterior-trim/composite-siding-trim/ |                                  | Break Sharp Corners at .016 R<br>Alloy : 6063-T5     | Page No.:<br>10 of 10 |