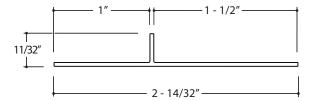

| * Flannery, Inc. | Product Name: Panel T-Piece                       | Product Number:<br>PTP 35-250 | Exterior / Cement Panel Trim                     | Scale:<br>1" = 1"     |
|------------------|---------------------------------------------------|-------------------------------|--------------------------------------------------|-----------------------|
|                  | Contact:<br>www.flannerytrim.com                  | Ph. 682-207-2650              | .050 Typical Wall Thickness Except as Noted      | Date: 01.12.24        |
|                  | Web Link: flannerytrim.com/product/panel-t-piece/ |                               | Break Sharp Corners at .010 R<br>Alloy : 6063-T5 | Page No.:<br>01 OF 01 |