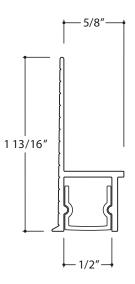

| Flannery, Inc. | Product Name:<br>LED Housing Mold                                        | Product Number:<br>LHM 625 | Product Section:<br>Interior / Aluminum LED Trims | Scale:<br>1" = 1"     |
|----------------|--------------------------------------------------------------------------|----------------------------|---------------------------------------------------|-----------------------|
|                | Contact:<br>www.flannerytrim.com                                         | Ph. 682-207-2650           |                                                   | Date:<br>09.28.22     |
|                | Web Link:<br>flannerytrim.com/product-category/led-drywall-housing-mold/ |                            | Break Sharp Corners at .010 R<br>Alloy : 6063-T5  | Page No.:<br>4.5 OF 6 |