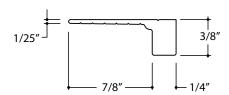

|                         | Product Name:           | Product Number:      | Product Section:                              | Scale:    |
|-------------------------|-------------------------|----------------------|-----------------------------------------------|-----------|
| Flannery, Inc.          | Drywall Protrusion Mold | DWPM 25              | Interior / Aluminum Drywall Trims             | 1" = 1"   |
|                         | Contact:                |                      | Product Notes and Specification:              | Date:     |
|                         | www.flannerytrim.com    | Ph. 818-837-7585     |                                               | 09.08.23  |
|                         | Web Link:               |                      | Groves .010 DFX 90° (7ea. at .125)            | Page No.: |
| flannerytrim.com/produc |                         | vall-protrusion-mold | Break Sharp Corners at .020 R Alloy : 6063-T5 | 1 o⊧1     |