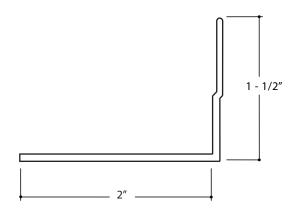

| 🐥 Flannery, Inc. | Product Name:<br>Light Cove Ledge | Product Number:<br>LCL 200 | Product Section:  Interior / Strata Ceiling Trims                              | Scale:<br>1" = 1"        |
|------------------|-----------------------------------|----------------------------|--------------------------------------------------------------------------------|--------------------------|
|                  | Contact:<br>www.flannerytrim.com  | Ph. 800-765-7585           |                                                                                | Date: 02.19.24           |
|                  | Web Link:<br>flannerytrim.com     |                            | Groves .010 DFX 90° (8ea. at .125) Break Sharp Corners at .010 R Alloy:6063-T5 | Page No.:<br>24.1d OF 24 |